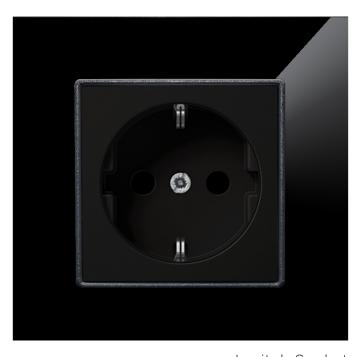

### **Black GlassEF**

Interra Just Touch

Iswitch Socket

The meaning of black color: Power, fear, mystery, authority, elegance.