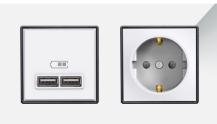

### **INTERRA Just Touch**

The new Just Touch removes all borders thans to its flexible and customizable interface design.

- Lighting
- RGB & Tunable White Colour Control
- Curtain/Blinds
- Air Conditioning
- Free Programmable Pages
- Hotel-DND/MUR
- Custom Modes
- Touch Vibration
- Scenario