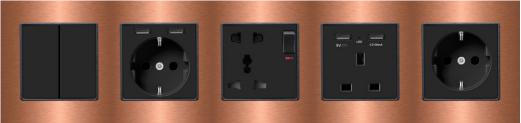

### **Black GlassEF**

Interra Just Touch

Iswitch Socket

The meaning of black color: Power, fear, mystery, authority, elegance.

### **Black GlassEF**

Frame : 1,2,3,4,5 Material : Glass Color : Black

SYMBOL OF **PURITY AND CLEANNESS** White color, which contains all colors, is the symbol of purity and cleanliness.