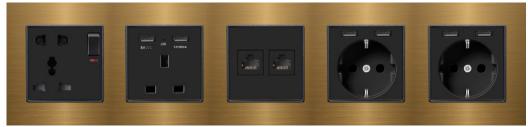

## **Antique Bronze**

Frame : 1,2,3,4,5 Material : Aluminum

**Color** : Antique Bronze