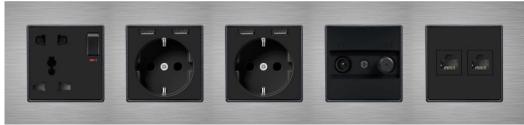

### **Natural Aluminum**

Frame : 1,2,3,4,5
Material : Aluminum
Color : Natural

Gold color; it is the color of wealth, success and status. Because the color of success and victory that people long for is golden.

## **Champaine Aluminum**

Frame : 1,2,3,4,5
Material : Aluminum
Color : Champaine

The meaning of black color: Power, fear, mystery, authority, elegance.