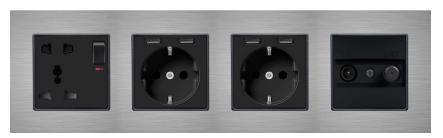

### **Black Aluminum**

Frame : 1,2,3,4,5
Material : Aluminum
Color : Black

**Gray Color** is solid and stable; It creates a feeling of relaxation, tranquility and relaxation in a chaotic world.

### **Natural Aluminum**

Frame : 1,2,3,4,5
Material : Aluminum
Color : Natural

Gold color; it is the color of wealth, success and status. Because the color of success and victory that people long for is golden.