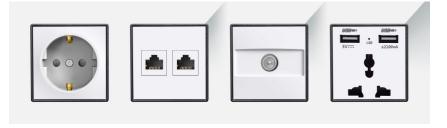

### **Black GlassEF**

Interra Just Touch

Iswitch Socket

The meaning of black color: Power, fear, mystery, authority, elegance.