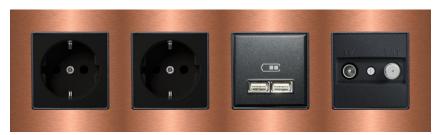

## **Antique Copper**

Frame : 1,2,3,4,5
Material : Aluminum

**Color** : Antique Copper

The human body was depicted with colors, the body of the human being was considered red, his mind yellow, and his soul blue.