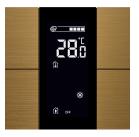

### **INTERRA Just Touch**

The new Just Touch removes all borders thans to its flexible and customizable interface design.

- Lighting
- RGB & Tunable White Colour Control
- Curtain/Blinds
- Air Conditioning
- Free Programmable Pages
- Hotel-DND/MUR
- Custom Modes
- Touch Vibration
- Scenario

### **Black GlassEF**

Interra Just Touch

Iswitch Socket

The meaning of black color: Power, fear, mystery, authority, elegance.