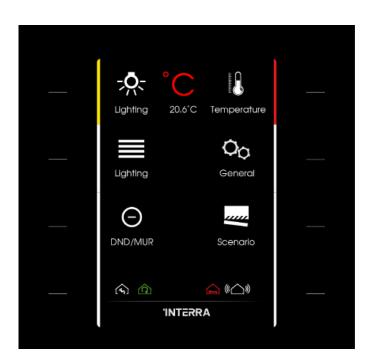

### **INTERRA Just Touch**

The new Just Touch removes all borders thans to its flexible and customizable interface design.

- Lighting
- RGB & Tunable White Colour Control
- Curtain/Blinds
- Air Conditioning
- Free Programmable Pages
- Hotel-DND/MUR
- Custom Modes
- Touch Vibration
- Scenario