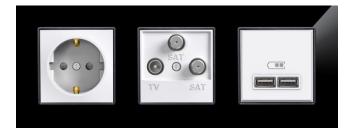

### **Black GlassEF**

Interra Just Touch

Iswitch Socket

The meaning of black color: Power, fear, mystery, authority, elegance.