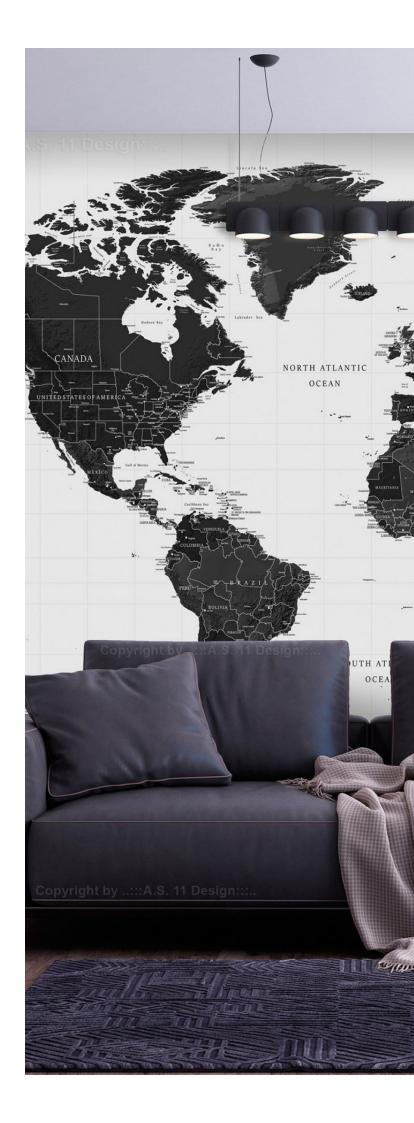

### **INTERRA Just Touch**

The new Just Touch removes all borders thans to its flexible and customizable interface design.

- Lighting
- RGB & Tunable White Colour Control
- Curtain/Blinds
- Air Conditioning
- Free Programmable Pages
- Hotel-DND/MUR
- Custom Modes
- Touch Vibration
- Scenario

### **Black GlassEF**

Interra Just Touch

Iswitch Socket

The meaning of black color: Power, fear, mystery, authority, elegance.