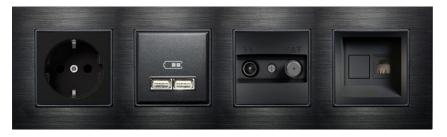

### **Black Aluminum**

Frame : 1,2,3,4,5
Material : Aluminum
Color : Black

**Gray Color** is solid and stable; It creates a feeling of relaxation, tranquility and relaxation in a chaotic world.