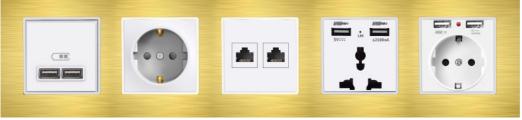

### **Natural Aluminum**

Frame : 1,2,3,4,5
Material : Aluminum
Color : Natural

Gold color; it is the color of wealth, success and status. Because the color of success and victory that people long for is golden.

## **Champaine Aluminum**

Frame : 1,2,3,4,5
Material : Aluminum
Color : Champaine

The meaning of black color: Power, fear, mystery, authority, elegance.