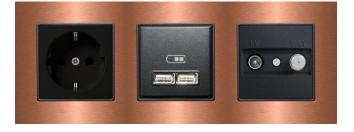

## **Antique Copper**

Frame : 1,2,3,4,5
Material : Aluminum

**Color** : Antique Copper

The human body was depicted with colors, the body of the human being was considered red, his mind yellow, and his soul blue.