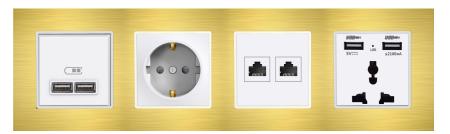

### **Natural Aluminum**

Frame : 1,2,3,4,5
Material : Aluminum
Color : Natural

Gold color; it is the color of wealth, success and status. Because the color of success and victory that people long for is golden.

## **Champaine Aluminum**

Frame : 1,2,3,4,5
Material : Aluminum
Color : Champaine

The meaning of black color: Power, fear, mystery, authority, elegance.