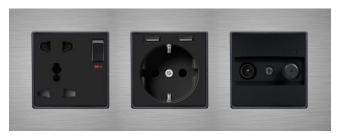

### **Black GlassEF**

Interra Just Touch

Iswitch Socket

The meaning of black color: Power, fear, mystery, authority, elegance.

### **Black Aluminum**

Frame : 1,2,3,4,5
Material : Aluminum
Color : Black

**Gray Color** is solid and stable; It creates a feeling of relaxation, tranquility and relaxation in a chaotic world.