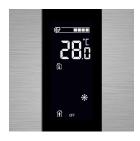

### **INTERRA Just Touch**

The new Just Touch removes all borders thans to its flexible and customizable interface design.

- Lighting
- RGB & Tunable White Colour Control
- Curtain/Blinds
- Air Conditioning
- Free Programmable Pages
- Hotel-DND/MUR
- Custom Modes
- Touch Vibration
- Scenario

### **Black GlassEF**

Interra Just Touch

Iswitch Socket

The meaning of black color: Power, fear, mystery, authority, elegance.