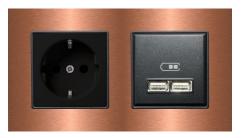

## **Antique Copper**

Frame : 1,2,3,4,5
Material : Aluminum

**Color** : Antique Copper

The human body was depicted with colors, the body of the human being was considered red, his mind yellow, and his soul blue.