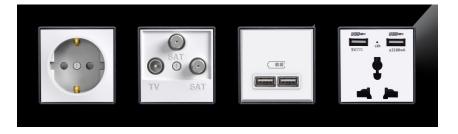

### **Black GlassEF**

Interra Just Touch

Iswitch Socket

The meaning of black color: Power, fear, mystery, authority, elegance.