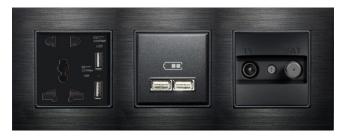

### **Black Aluminum**

Frame : 1,2,3,4,5
Material : Aluminum
Color : Black

**Gray Color** is solid and stable; It creates a feeling of relaxation, tranquility and relaxation in a chaotic world.