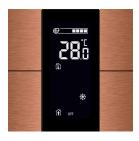

### **INTERRA Just Touch**

The new Just Touch removes all borders thans to its flexible and customizable interface design.

- Lighting
- RGB & Tunable White Colour Control
- Curtain/Blinds
- Air Conditioning
- Free Programmable Pages
- Hotel-DND/MUR
- Custom Modes
- Touch Vibration
- Scenario