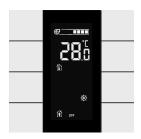

### **INTERRA Just Touch**

The new Just Touch removes all borders thans to its flexible and customizable interface design.

- Lighting
- RGB & Tunable White Colour Control
- Curtain/Blinds
- Air Conditioning
- Free Programmable Pages
- Hotel-DND/MUR
- Custom Modes
- Touch Vibration
- Scenario