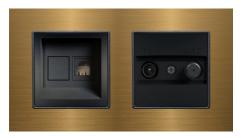

### **Black GlassEF**

Interra Just Touch

Iswitch Socket

The meaning of black color: Power, fear, mystery, authority, elegance.