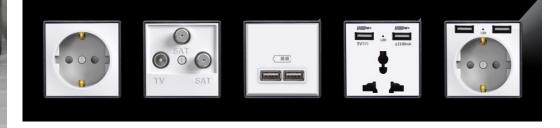

### **Black GlassEF**

Interra Just Touch

Iswitch Socket

The meaning of black color: Power, fear, mystery, authority, elegance.