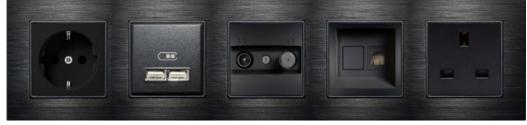

### **Black Aluminum**

Frame : 1,2,3,4,5
Material : Aluminum
Color : Black

**Gray Color** is solid and stable; It creates a feeling of relaxation, tranquility and relaxation in a chaotic world.