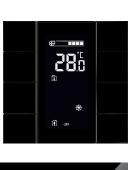

### **INTERRA Just Touch**

The new Just Touch removes all borders thans to its flexible and customizable interface design.

- Lighting
- RGB & Tunable White Colour Control
- Curtain/Blinds
- Air Conditioning
- Free Programmable Pages
- Hotel-DND/MUR
- Custom Modes
- Touch Vibration
- Scenario

### **Black GlassEF**

Interra Just Touch

Iswitch Socket

The meaning of black color: Power, fear, mystery, authority, elegance.