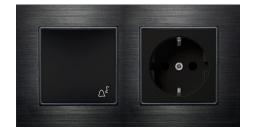

### **Black Aluminum**

Frame : 1,2,3,4,5
Material : Aluminum
Color : Black

**Gray Color** is solid and stable; It creates a feeling of relaxation, tranquility and relaxation in a chaotic world.