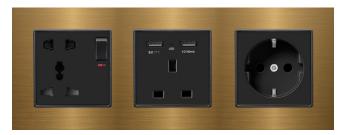

### **Black GlassEF**

Interra Just Touch

Iswitch Socket

The meaning of black color: Power, fear, mystery, authority, elegance.