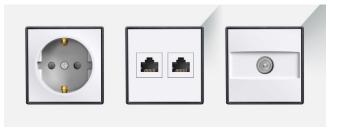

### **Black GlassEF**

Interra Just Touch

Iswitch Socket

The meaning of black color: Power, fear, mystery, authority, elegance.