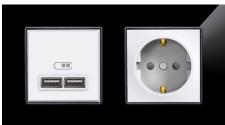

### **Black GlassEF**

Interra Just Touch

Iswitch Socket

The meaning of black color: Power, fear, mystery, authority, elegance.