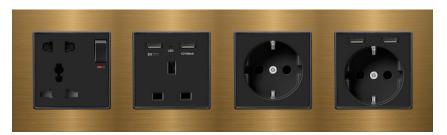

### **Black GlassEF**

Interra Just Touch

Iswitch Socket

The meaning of black color: Power, fear, mystery, authority, elegance.