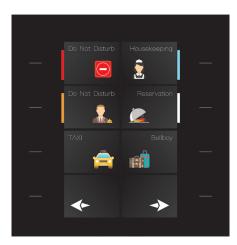

## Just Touch Screen pages

Feel special with Just Touch. You can design your 'JUST TOUCH' specially thanks to the freely programmable interface. It can respond to all your requests with its multi-page usage advantage and innovative features.

## Just Touch Multiple Pages

#### **DND Pages**

Cumhuriyet Mahallesi Kartal Caddesi Simkan Plaza No: 95/1 34876 Kartal İstanbul - Türkiye

T: +90 216 326 26 40 F: +90 216 324 25 03 E: info@interra.com.tr

www.interra.com.tr