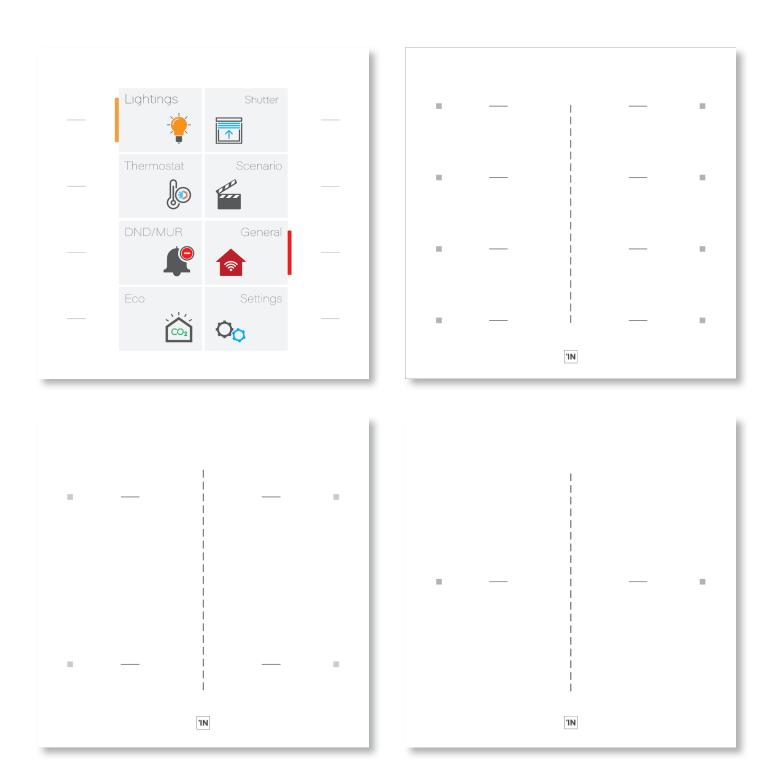

## Just Touch Screen pages

Feel special with Just Touch. You can design your 'JUST TOUCH' specially thanks to the freely programmable interface. It can respond to all your requests with its multi-page usage advantage and innovative features.

## Just Touch Multiple Pages

### Thanks to the INTERRA "JUST TOUCH" features, we can actually say that it is a mini touch panel.

We can call it a mini touch panel with features such as multi-page usage, customizable interface, thermostat, timer scenarios, carbon monoxide sensor, outdoor temperature sensor. In addition, it allows you to place pages and icons as you wish.