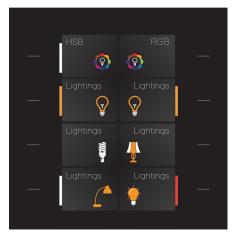

buttons, it provides the opportunity to use without traveling on the screen.













Just Touch offers you the opportunity to custom design the interface page and scenario pages as you wish, regardless of your residence, hotel or commercial project.

It offers you great ease of use and comfort thanks to its easy to use and legible interface design.



## Just Touch Multiple Pages

### Thanks to the INTERRA "JUST TOUCH" features, we can actually say that it is a mini touch panel.

We can call it a mini touch panel with features such as multi-page usage, customizable interface, thermostat, timer scenarios, carbon monoxide sensor, outdoor temperature sensor. In addition, it allows you to place pages and icons as you wish.

#### **Thermostat Pages**



#### **Lighting & Shutter Pages**



#### **General Pages**



#### **Scenario Pages**



#### **Custom Pages**



#### **DND Pages**





Cumhuriyet Mahallesi Kartal Caddesi Simkan Plaza No: 95/1 34876 Kartal İstanbul - Türkiye

T: +90 216 326 26 40 F: +90 216 324 25 03 E: info@interra.com.tr

www.interra.com.tr