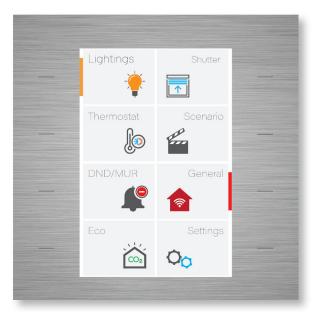

## Just Touch Screen pages

Feel special with Just Touch. You can design your 'JUST TOUCH' specially thanks to the freely programmable interface. It can respond to all your requests with its multi-page usage advantage and innovative features.

## Just Touch Multiple Pages

### Thanks to the INTERRA "JUST TOUCH" features, we can actually say that it is a mini touch panel.

We can call it a mini touch panel with features such as multi-page usage, customizable interface, thermostat, timer scenarios, carbon monoxide sensor, outdoor temperature sensor. In addition, it allows you to place pages and icons as you wish.