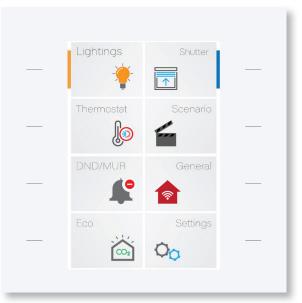

## Just Touch Screen pages

Feel special with Just Touch. You can design your 'JUST TOUCH' specially thanks to the freely programmable interface. It can respond to all your requests with its multi-page usage advantage and innovative features.

## Just Touch Multiple Pages

### Thanks to the INTERRA "JUST TOUCH" features, we can actually say that it is a mini touch panel.

We can call it a mini touch panel with features such as multi-page usage, customizable interface, thermostat, timer scenarios, carbon monoxide sensor, outdoor temperature sensor. In addition, it allows you to place pages and icons as you wish.