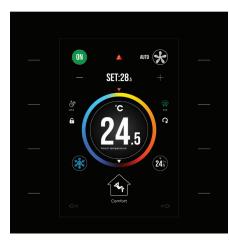

oning and curtain blinds to the touch buttons, it provides the opportunity to use without traveling on the screen.













Just Touch offers you the opportunity to custom design the interface page and scenario pages as you wish, regardless of your residence, hotel or commercial project.

It offers you great ease of use and comfort thanks to its easy to use and legible interface design.



## Just Touch Multiple Pages

### Thanks to the INTERRA "JUST TOUCH" features, we can actually say that it is a mini touch panel.

We can call it a mini touch panel with features such as multi-page usage, customizable interface, thermostat, timer scenarios, carbon monoxide sensor, outdoor temperature sensor. In addition, it allows you to place pages and icons as you wish.

#### **Thermostat Pages**



#### **Lighting & Shutter Pages**



#### **General Pages**



#### **Scenario Pages**



#### **Custom Pages**



#### **DND Pages**





Cumhuriyet Mahallesi Kartal Caddesi Simkan Plaza No: 95/1 34876 Kartal İstanbul - Türkiye

T: +90 216 326 26 40 F: +90 216 324 25 03 E: info@interra.com.tr

www.interra.com.tr