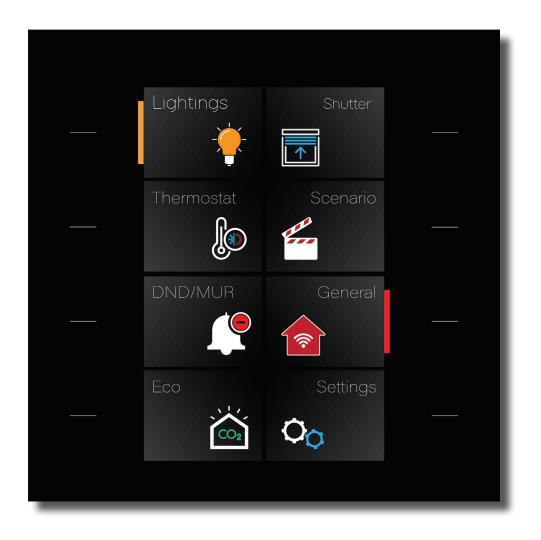

## Just Touch Multiple Pages

### Thanks to the INTERRA "JUST TOUCH" features, we can actually say that it is a mini touch panel.

We can call it a mini touch panel with features such as multi-page usage, customizable interface, thermostat, timer scenarios, carbon monoxide sensor, outdoor temperature sensor. In addition, it allows you to place pages and icons as you wish.