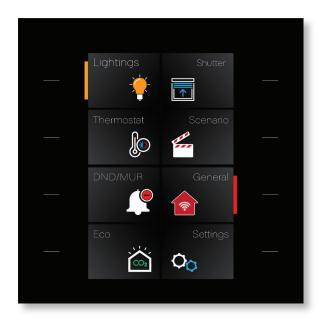

## Just Touch Screen pages

Feel special with Just Touch. You can design your 'JUST TOUCH' specially thanks to the freely programmable interface. It can respond to all your requests with its multi-page usage advantage and innovative features.

## Just Touch Multiple Pages

### Thanks to the INTERRA "JUST TOUCH" features, we can actually say that it is a mini touch panel.

We can call it a mini touch panel with features such as multi-page usage, customizable interface, thermostat, timer scenarios, carbon monoxide sensor, outdoor temperature sensor. In addition, it allows you to place pages and icons as you wish.