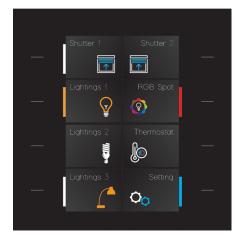

Just Touch offers you the opportunity to custom design the interface page and scenario pages as you wish, regardless of your residence, hotel or commercial project.

It offers you great ease of use and comfort thanks to its easy to use and legible interface design.



## Just Touch Multiple Pages

### Thanks to the INTERRA "JUST TOUCH" features, we can actually say that it is a mini touch panel.

We can call it a mini touch panel with features such as multi-page usage, customizable interface, thermostat, timer scenarios, carbon monoxide sensor, outdoor temperature sensor. In addition, it allows you to place pages and icons as you wish.

#### **Thermostat Pages**



#### **Lighting & Shutter Pages**



#### **General Pages**



#### **Scenario Pages**



#### **Custom Pages**



#### **DND Pages**





Cumhuriyet Mahallesi Kartal Caddesi Simkan Plaza No: 95/1 34876 Kartal İstanbul - Türkiye

T: +90 216 326 26 40 F: +90 216 324 25 03 E: info@interra.com.tr

www.interra.com.tr