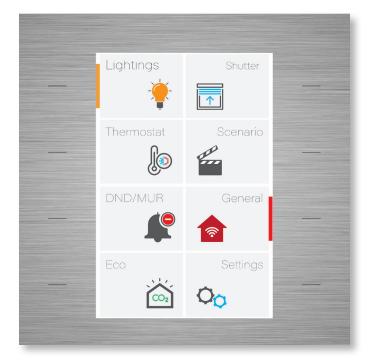

## **Your House, Your Taste:** Specially Design your own Just Touch Smart Switch...

## **Full Touch & Acrylic Touch**

Custom Design