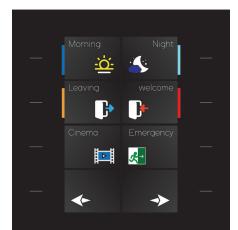

traveling on the screen.













Just Touch offers you the opportunity to custom design the interface page and scenario pages as you wish, regardless of your residence, hotel or commercial project.

It offers you great ease of use and comfort thanks to its easy to use and legible interface design.



## Just Touch Multiple Pages

### Thanks to the INTERRA "JUST TOUCH" features, we can actually say that it is a mini touch panel.

We can call it a mini touch panel with features such as multi-page usage, customizable interface, thermostat, timer scenarios, carbon monoxide sensor, outdoor temperature sensor. In addition, it allows you to place pages and icons as you wish.

#### **Thermostat Pages**



#### **Lighting & Shutter Pages**



#### **General Pages**



#### **Scenario Pages**



#### **Custom Pages**



#### **DND Pages**





Cumhuriyet Mahallesi Kartal Caddesi Simkan Plaza No: 95/1 34876 Kartal İstanbul - Türkiye

T: +90 216 326 26 40 F: +90 216 324 25 03 E: info@interra.com.tr

www.interra.com.tr