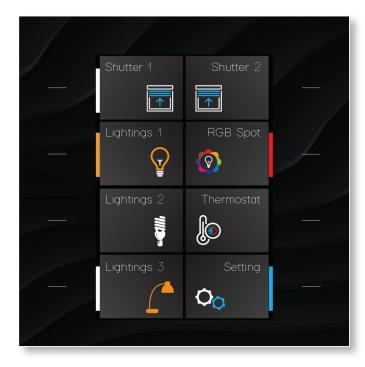

re Sensor
- Custom Modes
- Timer Scenarios

## JUST Touch



JUST TOUCH a new generation thermostat switch designed by our **INTERRA R&D Centre, opens the doors of unique comfort to you.** 





### Full Touch & Acrylic Touch / Black Glass





Full Touch & Acrylic Touch / White Glass



| _ |    |  |
|---|----|--|
|   |    |  |
|   |    |  |
|   |    |  |
|   | IN |  |







# JUST TOUCH



INTERRA

## CUSTOM DESIGN



## **Your House, Your Taste:** Specially Design your own Just Touch Smart Switch...

## Full Touch & Acrylic Touch Black Glass









## Full Touch & Acrylic Touch White Glass



## Acrylic Touch Metalic GlassEF









## Full Touch & Acrylic Touch Color Design







## **Full Touch & Acrylic Touch**

Custom Design



## **Full Touch & Acrylic Touch**

Custom Design









## Just Touch Screen pages

Feel special with Just Touch. You can design your 'JUST TOUCH' specially thanks to the freely programmable interface. It can respond to all your requests with its multi-page usage advantage and innovative features.



#### In addition, in the scenario pages you have edited, it offers the possibility to make the favourite page home page and to use it from both the screen and touch buttons.

In addition, by assigning frequently used scenarios such as lighting, air conditioning and curtain blinds to the touch buttons, it provides the opportunity to use without traveling on the screen.













Just Touch offers you the opportunity to custom design the interface page and scenario pages as you wish, regardless of your residence, hotel or commercial projec