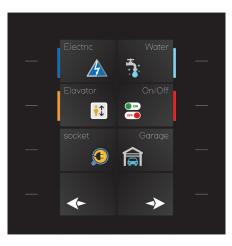

opportunity to use without traveling on the screen.













Just Touch offers you the opportunity to custom design the interface page and scenario pages as you wish, regardless of your residence, hotel or commercial project.

It offers you great ease of use and comfort thanks to its easy to use and legible interface design.



## Just Touch Multiple Pages

### Thanks to the INTERRA "JUST TOUCH" features, we can actually say that it is a mini touch panel.

We can call it a mini touch panel with features such as multi-page usage, customizable interface, thermostat, timer scenarios, carbon monoxide sensor, outdoor temperature sensor. In addition, it allows you to place pages and icons as you wish.

#### **Thermostat Pages**



#### **Lighting & Shutter Pages**



#### **General Pages**



#### **Scenario Pages**



#### **Custom Pages**



#### **DND Pages**





Cumhuriyet Mahallesi Kartal Caddesi Simkan Plaza No: 95/1 34876 Kartal İstanbul - Türkiye

T: +90 216 326 26 40 F: +90 216 324 25 03 E: info@interra.com.tr

www.interra.com.tr