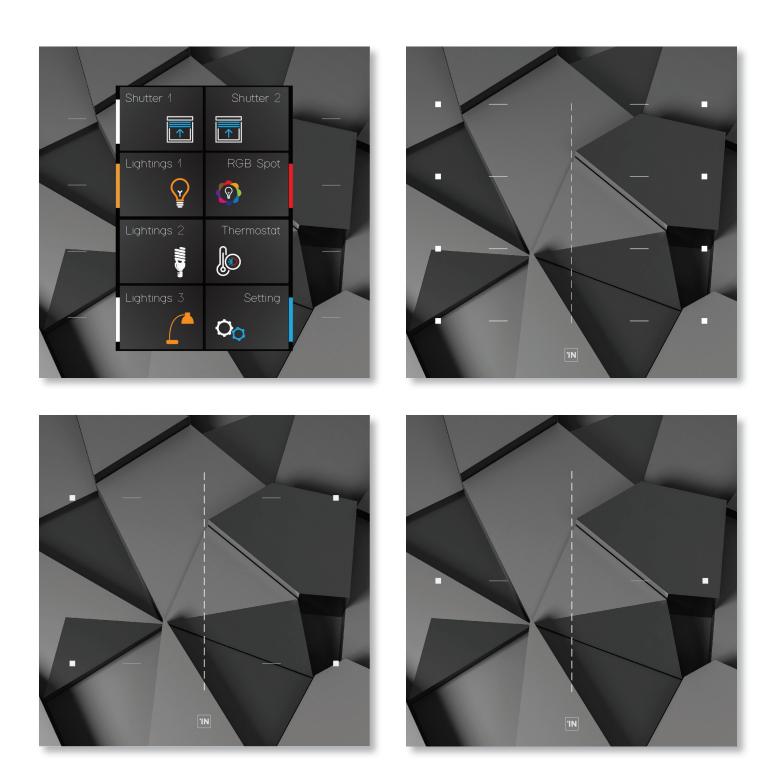

## Just Touch Multiple Pages

### Thanks to the INTERRA "JUST TOUCH" features, we can actually say that it is a mini touch panel.

We can call it a mini touch panel with features such as multi-page usage, customizable interface, thermostat, timer scenarios, carbon monoxide sensor, outdoor temperature sensor. In addition, it allows you to place pages and icons as you wish.