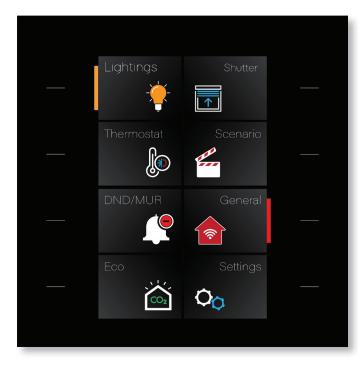

## Just Touch Screen pages

Feel special with Just Touch. You can design your 'JUST TOUCH' specially thanks to the freely programmable interface. It can respond to all your requests with its multi-page usage advantage and innovative features.

## Just Touch Multiple Pages

### Thanks to the INTERRA "JUST TOUCH" features, we can actually say that it is a mini touch panel.

We can call it a mini touch panel with features such as multi-page usage, customizable interface, thermostat, timer scenarios, carbon monoxide sensor, outdoor temperature sensor. In addition, it allows you to place pages and icons as you wish.

#### **Thermostat Pages**

#### **Lighting & Shutter Pages**

#### **General Pages**

#### **Scenario Pages**

#### **Custom Pages**

#### **DND Pages**

Cumhuriyet Mahallesi Kartal Caddesi Simkan Plaza No: 95/1 34876 Kartal İstanbul - Türkiye

T: +90 216 326 26 40 F: +90 216 324 25 03 E: info@interra.com.tr

www.interra.com.tr