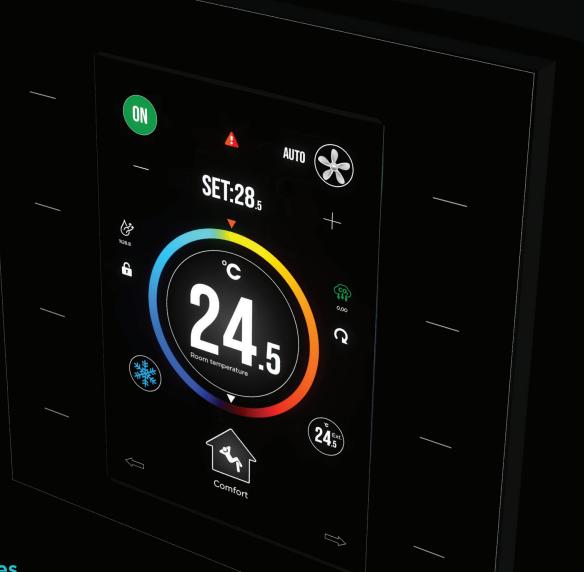

## Just Touch Screen pages

Feel special with Just Touch. You can design your 'JUST TOUCH' specially thanks to the freely programmable interface. It can respond to all your requests with its multi-page usage advantage and innovative features.

#### In addition, in the scenario pages you have edited, it offers the possibility to make the favourite page home page and to use it from both the screen and touch buttons.

In addition, by assigning frequently used scenarios such as lighting, air conditioning and curtain blinds to the touch buttons, it provides the opportunity to use without traveling on the screen.

Just Touch offers you the opportunity to custom design the interface page and scenario pages as you wish, regardless of your residence, hotel or commercial project.

It offers you great ease of use and comfort thanks to its easy to use and legible interface design.

### Thanks to the INTERRA "JUST TOUCH" features, we can actually say that it is a mini touch panel.

We can call it a mini touch panel with features such as multi-page usage, customizable interface, thermostat, timer scenarios, carbon monoxide sensor, outdoor temperature sensor. In addition, it allows you to place pages and icons as you wish.